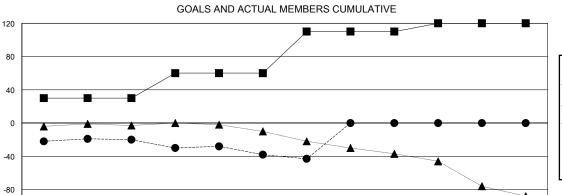

## GOALS AND ACTUAL NEW CLUBS CUMULATIVE

| -■- MEMBER GROWTH NET GOAL        |
|-----------------------------------|
| - ● - MEMBER GROWTH ACTUAL        |
| - ▲ - LAST YEAR MEMBERSHIP ACTUAL |
|                                   |
|                                   |
|                                   |
|                                   |